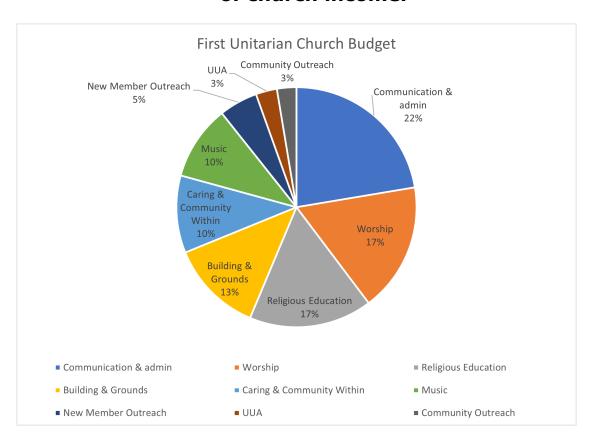

## First Unitarian Church of Omaha Stewardship Campaign

May 1 2024 to April 30 2025

Pledge Goal: \$290,000 Proposed Budget: \$430,195

First Unitarian Church of Omaha needs your financial pledge to keep our church the vibrant community that it is—a place with a stimulating Sunday service, religious education for all ages, opportunities for spiritual growth and fellowship, outstanding music, and an active voice in our city. Our church community is fortunate to have outstanding staff and to be housed in a beautiful historic building. In the coming year, it will cost \$1,179 per day to operate the church—to justly compensate staff, maintain the building, and support our programs.